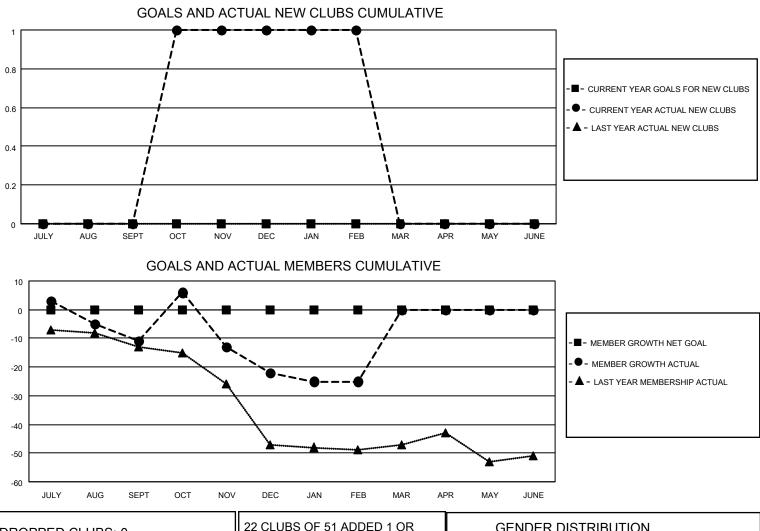

## LOCATION OHIO

District 13 OH5

Results as of: 2/28/2023

| Clubs                 |               |           |               | Members               |                         |                         |                                                    |
|-----------------------|---------------|-----------|---------------|-----------------------|-------------------------|-------------------------|----------------------------------------------------|
| RESULTS FOR 2022-2023 |               |           |               | RESULTS FOR 2022-2023 |                         |                         |                                                    |
| QUARTER               | NEW CLUB GOAL | NEW CLUBS | DROPPED CLUBS | QUARTER MEM           | IBER GROWTH NET<br>GOAL | MEMBER GROWTH<br>ACTUAL | DROPPED<br>MEMBERS ACTUAL<br>(including transfers) |
| JULY/AUG/SEPT         | 0             | 0         | 0             | JULY/AUG/SEPT         | 0                       | 15                      | 24                                                 |
| OCT/NOV/DEC           | 0             | 1         | 0             | OCT/NOV/DEC           | 0                       | 46                      | 56                                                 |
| JAN/FEB/MAR           | 0             | 0         | 0             | JAN/FEB/MAR           | 0                       | 27                      | 19                                                 |
| APR/MAY/JUNE          | 0             | 0         | 0             | APR/MAY/JUNE          | 0                       | 0                       | 0                                                  |

| DROPPED CLUBS: 0 | 22 CLUBS OF 51 ADDED 1 OR<br>MORE NEW MEMBERS | GENDER DISTRIBUTION                 |              |  |
|------------------|-----------------------------------------------|-------------------------------------|--------------|--|
|                  |                                               | MALE                                | 929 (71.41%) |  |
|                  |                                               | FEMALE                              | 372 (28.59%) |  |
| DROPPED MEMBERS  |                                               | NON BINARY                          | 0 (0.00%)    |  |
|                  |                                               | PREFER NOT TO ANSWER                | 0 (0.00%)    |  |
| DECEASED 13      |                                               |                                     |              |  |
| CLUB CANCELLED 0 | CLICK HERE FOR CUMULATIVE                     | TOTAL FAMILY UNIT MEMBERS           | 216          |  |
| OTHER 86         | MEMBERSHIP DATA                               |                                     |              |  |
| TOTAL 99         |                                               | FAMILY MEMBERS PAYING HALF DUES 110 |              |  |
|                  |                                               |                                     |              |  |